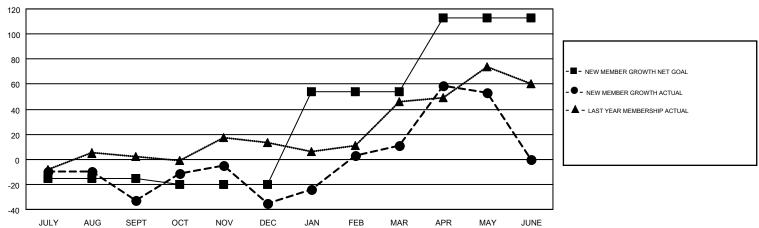

## GMT MONTHLY MEMBERSHIP PROGRESS REPORT

Results as of: 5/31/2017

Multiple District 60

GMT: HARVEY WHITLEY

LOCATION: GUYANA

| GMT: HARVE    | EY WHITLEY    |             |               |                       |                                                                |                                                              | GMT CA 1                                           |  |
|---------------|---------------|-------------|---------------|-----------------------|----------------------------------------------------------------|--------------------------------------------------------------|----------------------------------------------------|--|
|               | Club          | os          |               | Members               |                                                                |                                                              |                                                    |  |
|               | RESULTS FOR   | R 2016-2017 |               | RESULTS FOR 2016-2017 |                                                                |                                                              |                                                    |  |
| QUARTER       | NEW CLUB GOAL | NEW CLUBS   | DROPPED CLUBS | QUARTER               | NEW MEMBER GROWTH<br>NET GOAL (not reinstated<br>or transfers) | NEW MEMBER<br>GROWTH ACTUAL (not<br>reinstated or transfers) | DROPPED<br>MEMBERS ACTUAL<br>(including transfers) |  |
| JULY/AUG/SEPT | 0             | 0           | 0             | JULY/AUG/SEPT         | -15                                                            | 36                                                           | 69                                                 |  |
| OCT/NOV/DEC   | 0             | 0           | 1             | OCT/NOV/DEC           | -5                                                             | 67                                                           | 69                                                 |  |
| JAN/FEB/MAR   | 1             | 0           | 0             | JAN/FEB/MAR           | 74                                                             | 99                                                           | 53                                                 |  |
| APR/MAY/JUNE  | 1             | 1           | 0             | APR/MAY/JUNE          | 59                                                             | 122                                                          | 80                                                 |  |

## GOALS AND ACTUAL MEMBERS CUMULATIVE

| DROPPED CLUBS: 1  DROPPED MEMBERS                                                 |    | 75 CLUBS OF 119 ADDED 1 OR MORE<br>NEW MEMBERS | GENDER DISTRIBUTION  MALE 1,625 (45.61%)  FEMALE 1,938 (54.39%) |  |     |
|-----------------------------------------------------------------------------------|----|------------------------------------------------|-----------------------------------------------------------------|--|-----|
| DECEASED                                                                          | 42 | CLICK HERE FOR CUMULATIVE                      | TOTAL FAMILY UNIT MEMBERS                                       |  | 125 |
| CLUB CANCELLED         12           OTHER         217           TOTAL         271 |    | MEMBERSHIP DATA                                | FAMILY MEMBERS PAYING HALF DUES                                 |  | 65  |
|                                                                                   |    |                                                | DOLO                                                            |  |     |