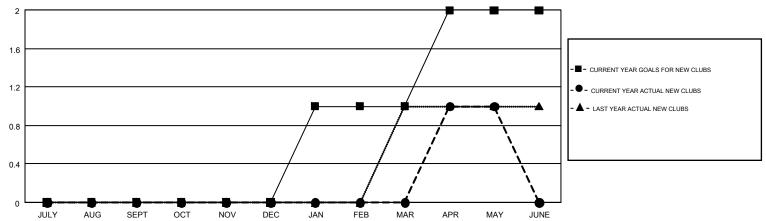

## GMT MONTHLY MEMBERSHIP PROGRESS REPORT

Results as of: 5/31/2017

Multiple District 60

GMT: HARVEY WHITLEY

LOCATION: GUYANA

| GMT: HARVE    | EY WHITLEY    |             |               |                       |                                                                |                                                              | GMT CA 1                                           |  |
|---------------|---------------|-------------|---------------|-----------------------|----------------------------------------------------------------|--------------------------------------------------------------|----------------------------------------------------|--|
|               | Club          | os          |               | Members               |                                                                |                                                              |                                                    |  |
|               | RESULTS FOR   | R 2016-2017 |               | RESULTS FOR 2016-2017 |                                                                |                                                              |                                                    |  |
| QUARTER       | NEW CLUB GOAL | NEW CLUBS   | DROPPED CLUBS | QUARTER               | NEW MEMBER GROWTH<br>NET GOAL (not reinstated<br>or transfers) | NEW MEMBER<br>GROWTH ACTUAL (not<br>reinstated or transfers) | DROPPED<br>MEMBERS ACTUAL<br>(including transfers) |  |
| JULY/AUG/SEPT | 0             | 0           | 0             | JULY/AUG/SEPT         | -15                                                            | 36                                                           | 69                                                 |  |
| OCT/NOV/DEC   | 0             | 0           | 1             | OCT/NOV/DEC           | -5                                                             | 67                                                           | 69                                                 |  |
| JAN/FEB/MAR   | 1             | 0           | 0             | JAN/FEB/MAR           | 74                                                             | 99                                                           | 53                                                 |  |
| APR/MAY/JUNE  | 1             | 1           | 0             | APR/MAY/JUNE          | 59                                                             | 122                                                          | 80                                                 |  |

## GOALS AND ACTUAL NEW CLUBS CUMULATIVE